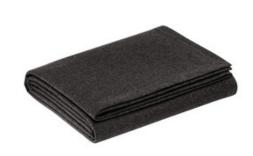

## District<sup>®</sup> Re-Blanket<sup>™</sup> DT81

DIST RICT

Made from Re-Fleece<sup>™</sup> fabric which has never been re-dyed, this warm, soft blanket utilizes reclaimed materials that might otherwise end up in a landfill.

- 8.1-ounce, 60% recycled cotton/40% post-consumer recycled polyester
- 55% recycled cotton/39% post-consumer recycled polyester/6% recycled rayon (Light Heather Grey)
- Fully hemmed

\*\*

- Dimensions: 50" x 60"
- Undyed, recycled, tear-away label