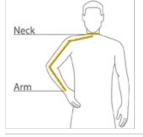

#### **HOW TO MEASURE**

### NECK

Measure around the base of the neck, inserting a finger or two between the tape and neck for comfort.

## ARM

Place hand on hip. Start at the center of the back of the neck and measure across the shoulder, to the elbow, and then down to the wrist.