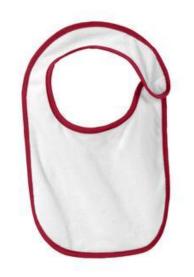

# Precious Cargo<sup>®</sup> Infant Terry Bib CAR31

This value-priced necessity has an easy on/off side closure and the contrast-colored piping coordinates with other Precious Cargo® styles.

- 6-ounce, 100% cotton terry
- Low profile hook and loop closure
- Contrast color woven piping

#### **CARE INSTRUCTIONS**

Machine wash warm with like colors, do not bleach. Tumble dry low. Do not iron, do not dry clean.