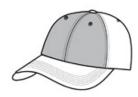

# PORT AUTHORITY. Port Authority® Colorblock Digital Ripstop Camouflage Cap. C926

This cap makes an impact with solid dyed-tomatch front panels and a digital camo pattern on the mid and back panels.

■ Fabric: 100% cotton ripstop ■ Structure: Unstructured

■ Profile: Low

■ Closure: Hook and loop

front

back