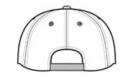

# PORT AUTHORITY. Port Authority® Colorblock Digital Ripstop Camouflage Cap. C926

This cap makes an impact with solid dyed-tomatch front panels and a digital camo pattern on the mid and back panels.

■ Fabric: 100% cotton ripstop ■ Structure: Unstructured

■ Profile: Low

■ Closure: Hook and loop

front

back