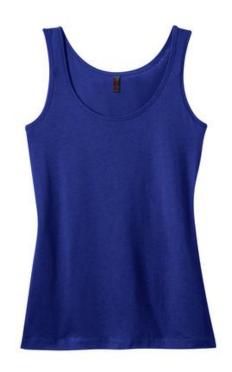

# **Ladies Modal Blend Tank DM481**

Designed to flatter. A layerable tank that fits (and looks) just right.

- 3.5-ounce, 60/40 ring spun combed cotton/modal
- 40 singles

front