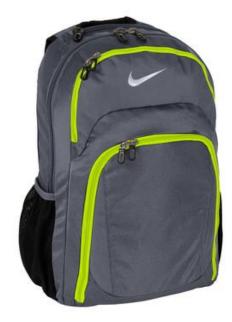

# Nike Golf Performance Backpack TG0243

A sporty backpack to get you from home base to work and back. Padded sleeves protect valuable technology and the contrast welded Swoosh design trademark says it's pure Nike Golf.

- 150 x 300D polyester/1,680D ballistic nylon
- 150D polyester lining
- Integrated grab handle
- Curved padded shoulder straps
- Zippered main compartment
- Front zippered pockets with organization panel
- Side mesh pockets
- Tablet sleeve dimensions: 9.5"h x 8.75"w
- Laptop sleeve dimensions: 18.25"h x 13.25"w x
- 1.25"d; fits most 17" laptops
- Dimensions: 18.25"h x 13.25"w x 5"d; Approx. 1,209 cubic inches