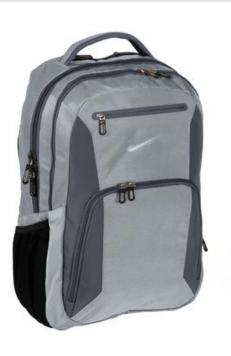

## ::NIKEGOLF 🛩

A premium backpack designed to perform. Padded laptop and tablet sleeves keep tech well-protected, while the contrast welded Swoosh design trademark adds distinction.

Nike Golf Elite Backpack TG0242

- 150 x 300D polyester/1,680D ballistic nylon
- 150D polyester lining
- Sturdy, padded grab handle
- Large zippered, padded pocket
- Water-resistant, fleece-lined zippered valuables pocket
- Padded back with ventilation panels
- Curved padded shoulder straps
- Zippered main compartment
- Front zippered pockets with organization panel
- Side mesh pockets
- Discreet back panel zippered valuables pocket
- Tablet sleeve dimensions: 9.5"h x 8.75"w
- Laptop sleeve dimensions: 19"h x 13"w x 1.25"d;
  fits most 17" laptops
- Dimensions: 19"h x 13"w x 6"d; Approx. 1,482 cubic inches