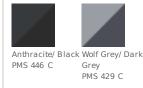

50D polyester lining
- Sturdy, padded grab handle
- Large zippered, padded pocket
- Water-resistant, fleece-lined zippered valuables pocket
- Padded back with ventilation panels
- Curved padded shoulder straps
- Zippered main compartment
- Front zippered pockets with organization panel
- Side mesh pockets
- Discreet back panel zippered valuables pocket
- Tablet sleeve dimensions: 9.5"h x 8.75"w
- Laptop sleeve dimensions: 19"h x 13"w x 1.25"d;
  fits most 17" laptops
- Dimensions: 19"h x 13"w x 6"d; Approx. 1,482 cubic inches

\*Bags not intended for use by children 12 and under. CARE INSTRUCTIONS

Wipe clean with a damp cloth.

## HOW TO MEASURE

BAGS

Measurements and decoration areas vary by bag.

## SIZE CHART

|      | OSFA |
|------|------|
| Bags | N/A  |

## **COLOR INFORMATION**